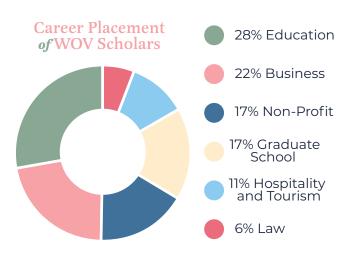

## WOMEN of VISION Facts and Stats

## **Growth of Scholarship Awards Since Inception**



















Average GPA for WOV Scholars

**Total Scholarships Awarded** 

\$1,318,337 \$567,500

Total Raised by Women of Vision Since Inception

OMENWVISION

Scholarship Endowment's Market Value





Bryn Lamanna Elementary Education of the Hearing Impaired

Being a first-generation college student, I am beyond grateful to receive scholarship support. Life is not always easy, so I am relieved to have these financial burdens taken off of me and my loved ones. My donors gave me the privilege of continuing my education, and as a future educator, I will impact lives and put beautiful smiles on my students' faces.